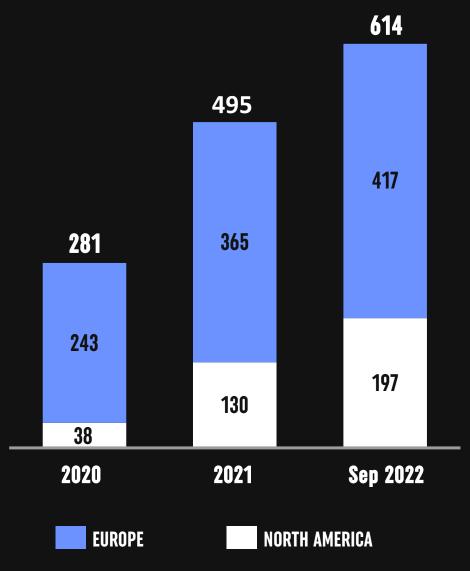

#### OUR TEAM OVER THE YEARS

#### **PCF ON THE GAMEDEV MAP:**

EXPANDING OUR GROUP'S STRUCTURES
ALLOWING EMPLOYEE SUPPORT IN COUNTRIES
ACROSS NORTH AMERICA AND EUROPE

THE GROUP CURRENTLY HAS MORE THAN 600 AVIATORS OF WHOM 400 ARE DEVELOPERS