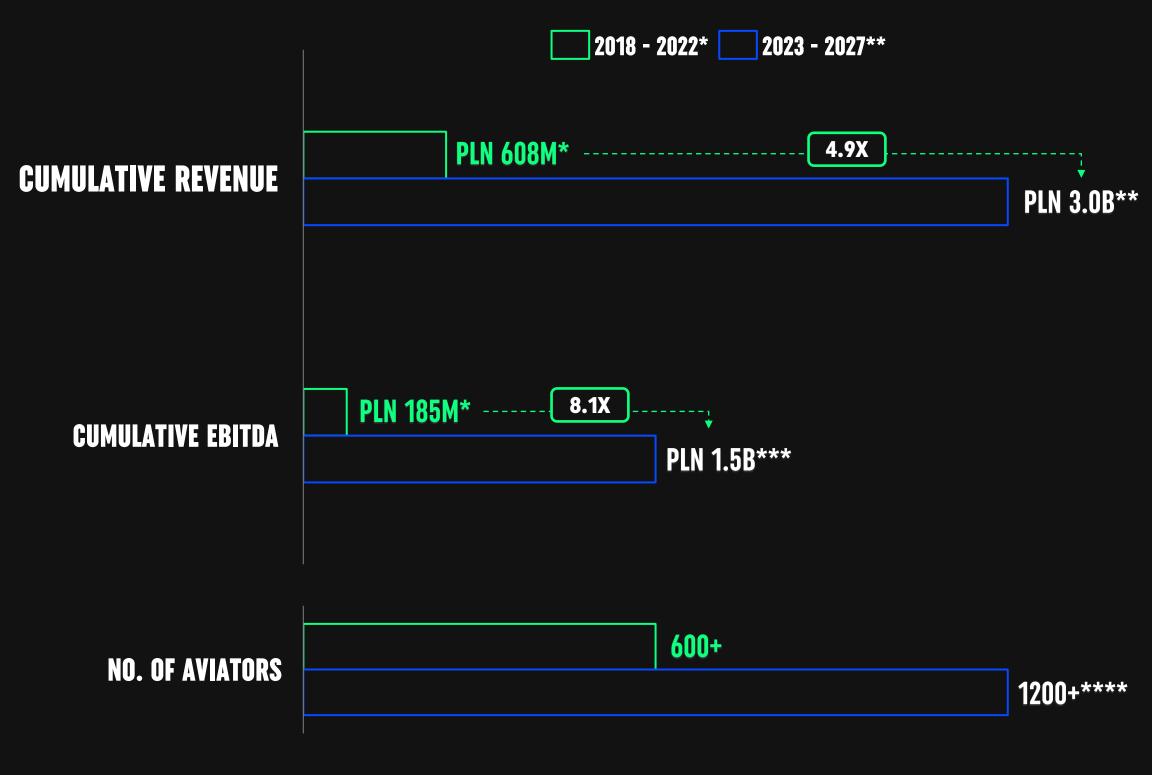

#### $2018 \rightarrow IPO \rightarrow TODAY$

- >> MAJORITY OF REVENUES FROM WORK-FOR-HIRE
- >> 2.4X REVENUE GROWTH IN 2018-2022\*
- >> 600+ AVIATORS

#### PCF'S SPO $\rightarrow$ 2027

- MAJORITY OF REVENUES FROM SELF-PUBLISHING (3 SELF-PUBLISHED AAA PROJECTS)
- >> 4.9X REVENUE GROWTH IN 2023-2027\*\*
- >> 1200+ AVIATORS\*\*\*\*

<sup>\*</sup> DATA FOR 2022 ACCORDING TO ESTIMATED FINANCIAL RESULTS BASED ON THE COMPANY'S CURRENT REPORT NO. 5/2023

<sup>\*\*</sup> PCF'S STRATEGIC GOAL

<sup>\*\*\*</sup> MAIN SHAREHOLDER'S ESOP — TRIGGERING EVENT

<sup>\*\*\*\*</sup> ESTIMATED TEAM SIZE IN 2027 BASED ON PCF' STRATEGIC GOAL