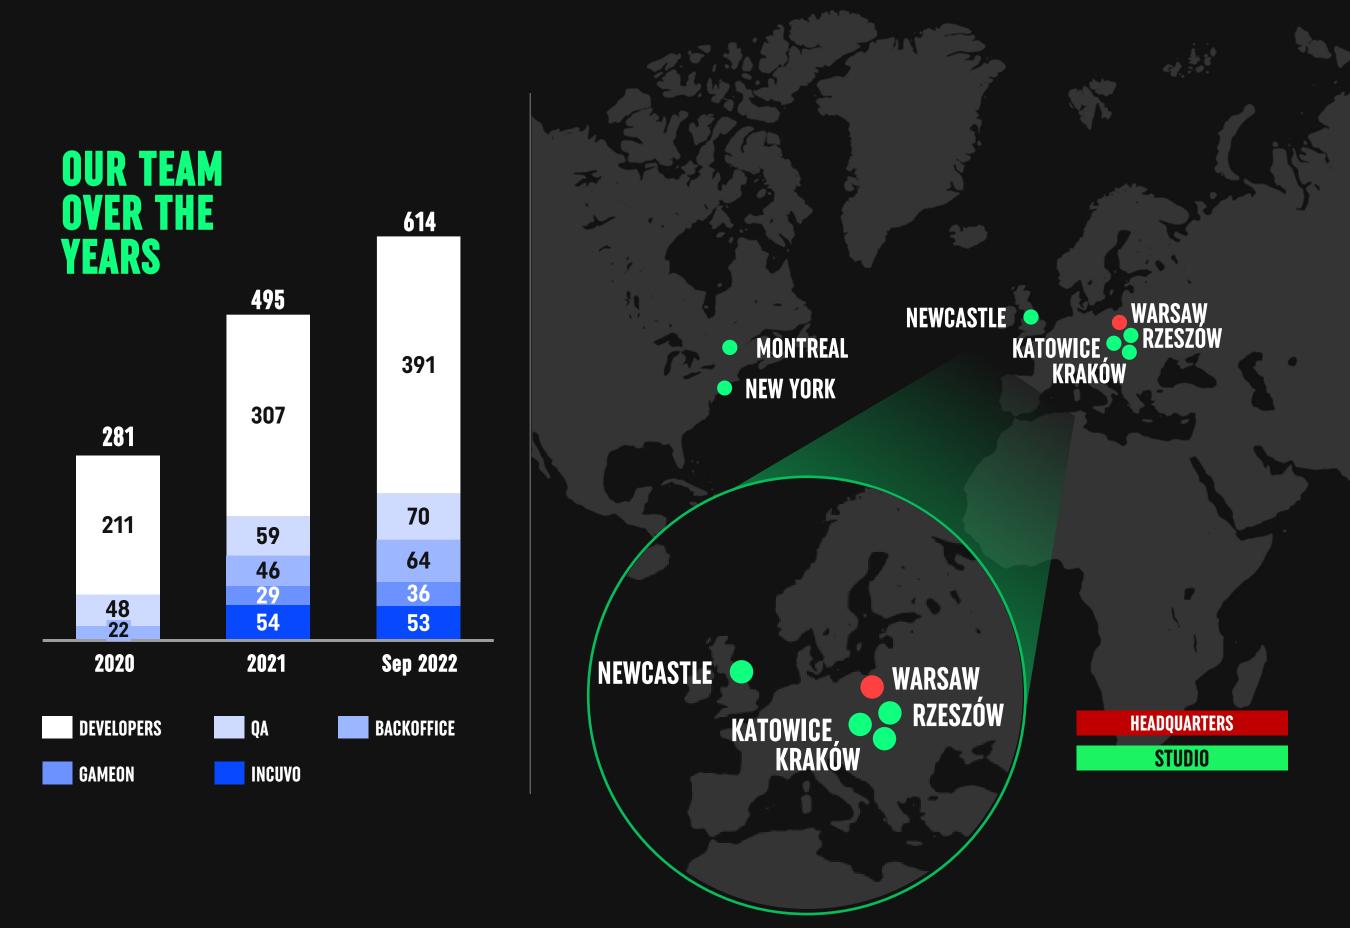

#### **PCF ON THE GAMEDEV MAP:**

EXPANDING OUR GROUP'S STRUCTURES
ALLOWING EMPLOYEE SUPPORT IN COUNTRIES
ACROSS NORTH AMERICA AND EUROPE

THE GROUP CURRENTLY HAS MORE THAN 600 AVIATORS OF WHOM 400 ARE DEVELOPERS

HYBRID AND REMOTE-WORK MODELS ALLOWED PCF TO HIRE TOP-NOTCH TALENT REGARDLESS OF LOCATION

GLOBAL NETWORK OF PCF BACK OFFICE TEAMS
THAT SUPPORT DEVELOPERS

#### OUR TEAM OVER THE YEARS