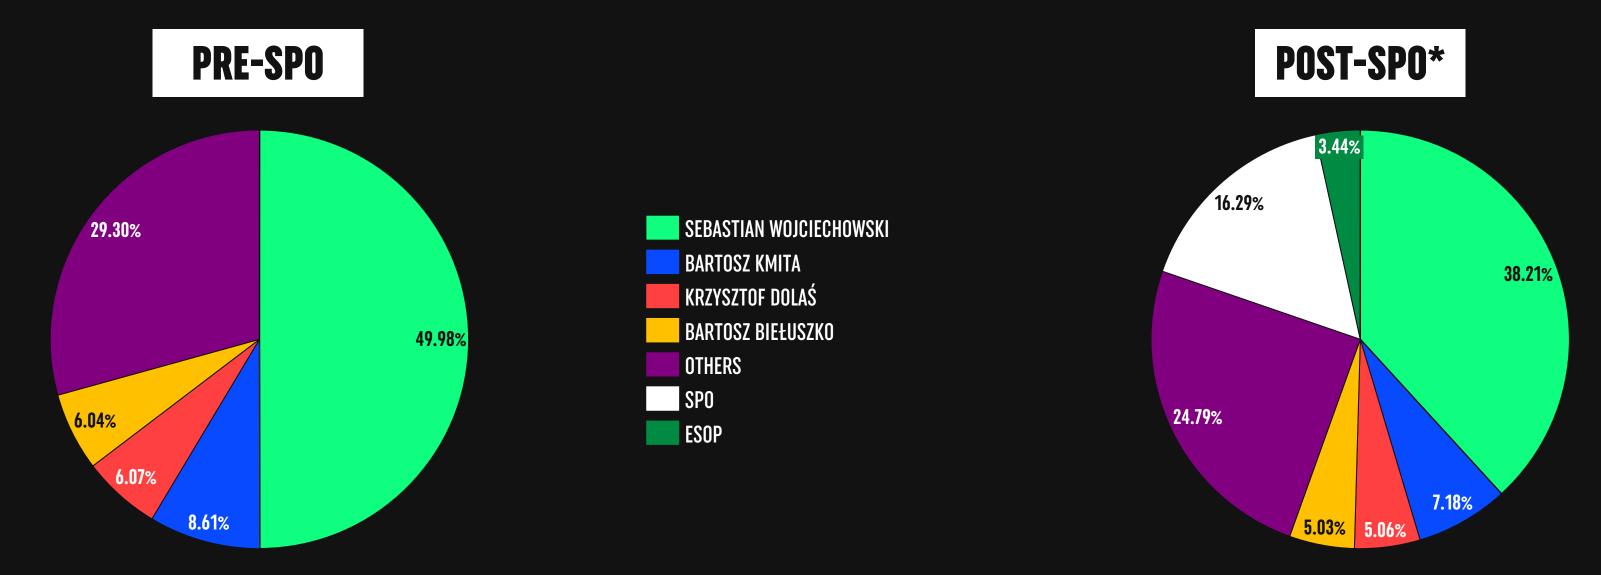

#### $2018 \rightarrow IPO \rightarrow TODAY$

- >> MAJORITY OF REVENUES FROM WORK-FOR-HIRE
- >> 2.4X REVENUE GROWTH IN 2018-2022\*
- >> 600+ AVIATORS

#### PCF'S SPO $\rightarrow$ 2027

- MAJORITY OF REVENUES FROM SELF-PUBLISHING (3 SELF-PUBLISHED AAA PROJECTS)
- >> 4.9X REVENUE GROWTH IN 2023-2027\*\*
- >> 1200+ AVIATORS\*\*\*\*

<sup>\*</sup> DATA FOR 2022 ACCORDING TO ESTIMATED FINANCIAL RESULTS BASED ON THE COMPANY'S CURRENT REPORT NO. 5/2023

<sup>\*\*</sup> PCF'S STRATEGIC GOAL

<sup>\*\*\*</sup> MAIN SHAREHOLDER'S ESOP — TRIGGERING EVENT

<sup>\*\*\*\*</sup> ESTIMATED TEAM SIZE IN 2027 BASED ON PCF' STRATEGIC GOAL

#### OWN CASH RESOURCES, OPERATIONAL CASHFLOW AND ADDITIONAL NON-DILUTIVE FINANCIAL RESOURCES

PLN 205M - 295M

EXECUTION OF THE PCF'S UPDATED STRATEGY

<sup>\*</sup> ASSUMING THE ISSUANCE OF THE MAXIMUM NUMBER OF SHARES UNDER THE SPO, I.E., 5,853,941 SHARES AS WELL AS UNDER THE AUTHORIZED SHARE CAPITAL IN THE AMOUNT OF 136,104 SHARES AS PER THE COMPANY'S CURRENT REPORT NO. 2/2023